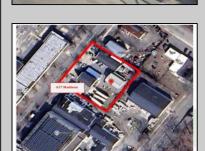

Berger Realty, Inc. 3160 Asbury Avenue Ocean City, NJ 08226 1-877-237-4371 / 609-399-0076 ☑ info@bergerrealty.com

417 Madison Woodbine Borough, NJ 08270

Asking \$395,000.00

## **COMMENTS**

INVESTMENT SALE - REAL ESTATE ONLY. 3 existing tenanted buildings. Total area approximately 8,400+/- sf. Long time tenant with a 5 year lease option. Fully improved on 0.63+/-acres. 175+/- feet of street frontage. Ample parking on site. Building for production ad storage with a drive in loading door. Near Sea Isle ice production facility. Rte. 550 connects directly to Rte. 9 servicing Cape May County and Shore Points. Business is NOT for sale.