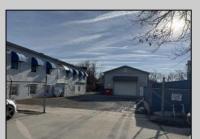

## **COMMENTS**

INVESTMENT SALE - REAL ESTATE ONLY. 3 existing tenanted buildings. Total area approximately 8,400+/- sf. Long time tenant with a 5 year lease option. Fully improved on 0.63+/-acres. 175+/- feet of street frontage. Ample parking on site. Building for production ad storage with a drive in loading door. Near Sea Isle ice production facility. Rte. 550 connects directly to Rte. 9 servicing Cape May County and Shore Points. Business is NOT for sale.