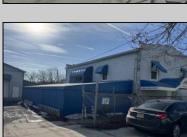

## **COMMENTS**

INVESTMENT SALE - REAL ESTATE ONLY. 3 existing tenanted buildings. Total area approximately 8,400+/- sf. Long time tenant with a 5 year lease option. Fully improved on 0.63+/-acres. 175+/- feet of street frontage. Ample parking on site. Building for production ad storage with a drive in loading door. Near Sea Isle ice production facility. Rte. 550 connects directly to Rte. 9 servicing Cape May County and Shore Points. Business is NOT for sale.