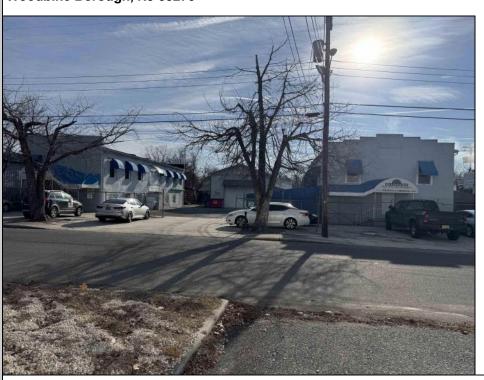

## **COMMENTS**

INVESTMENT SALE - REAL ESTATE ONLY. 3 existing tenanted buildings. Total area approximately 8,400+/- sf. Long time tenant with a 5 year lease option. Fully improved on 0.63+/-acres. 175+/- feet of street frontage. Ample parking on site. Building for production ad storage with a drive in loading door. Near Sea Isle ice production facility. Rte. 550 connects directly to Rte. 9 servicing Cape May County and Shore Points. Business is NOT for sale.