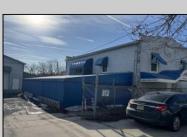

## COMMENTS

INVESTMENT SALE - REAL ESTATE ONLY. 3 existing tenanted buildings. Total area approximately 8,400+/- sf. Long time tenant with a 5 year lease option. Fully improved on 0.63+/-acres. 175+/- feet of street frontage. Ample parking on site. Building for production ad storage with a drive in loading door. Near Sea Isle ice production facility. Rte. 550 connects directly to Rte. 9 servicing Cape May County and Shore Points. Business is NOT for sale.