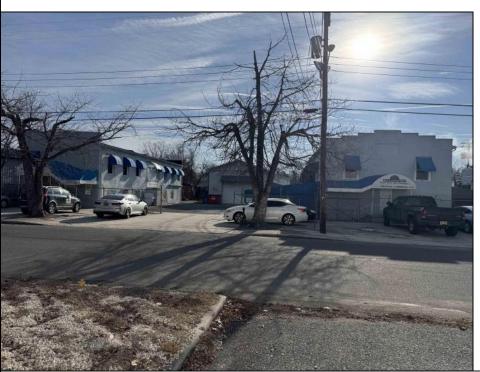

## COMMENTS

INVESTMENT SALE - REAL ESTATE ONLY. 3 existing tenanted buildings. Total area approximately 8,400+/- sf. Long time tenant with a 5 year lease option. Fully improved on 0.63+/-acres. 175+/- feet of street frontage. Ample parking on site. Building for production ad storage with a drive in loading door. Near Sea Isle ice production facility. Rte. 550 connects directly to Rte. 9 servicing Cape May County and Shore Points. Business is NOT for sale.