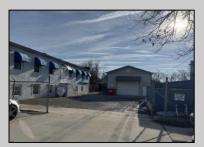

## COMMENTS

INVESTMENT SALE - REAL ESTATE ONLY. 3 existing tenanted buildings. Total area approximately 8,400+/- sf. Long time tenant with a 5 year lease option. Fully improved on 0.63+/-acres. 175+/- feet of street frontage. Ample parking on site. Building for production ad storage with a drive in loading door. Near Sea Isle ice production facility. Rte. 550 connects directly to Rte. 9 servicing Cape May County and Shore Points. Business is NOT for sale.