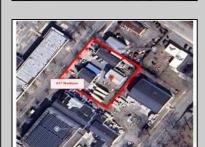

## COMMENTS

INVESTMENT SALE - REAL ESTATE ONLY. 3 existing tenanted buildings. Total area approximately 8,400+/- sf. Long time tenant with a 5 year lease option. Fully improved on 0.63+/-acres. 175+/- feet of street frontage. Ample parking on site. Building for production ad storage with a drive in loading door. Near Sea Isle ice production facility. Rte. 550 connects directly to Rte. 9 servicing Cape May County and Shore Points. Business is NOT for sale.