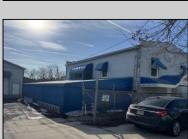

## COMMENTS

INVESTMENT SALE - REAL ESTATE ONLY. 3 existing tenanted buildings. Total area approximately 8,400+/- sf. Long time tenant with a 5 year lease option. Fully improved on 0.63+/-acres. 175+/- feet of street frontage. Ample parking on site. Building for production ad storage with a drive in loading door. Near Sea Isle ice production facility. Rte. 550 connects directly to Rte. 9 servicing Cape May County and Shore Points. Business is NOT for sale.