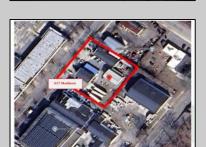

## COMMENTS

INVESTMENT SALE - REAL ESTATE ONLY. 3 existing tenanted buildings. Total area approximately 8,400+/- sf. Long time tenant with a 5 year lease option. Fully improved on 0.63+/-acres. 175+/- feet of street frontage. Ample parking on site. Building for production ad storage with a drive in loading door. Near Sea Isle ice production facility. Rte. 550 connects directly to Rte. 9 servicing Cape May County and Shore Points. Business is NOT for sale.