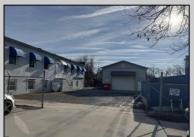

## COMMENTS

INVESTMENT SALE - REAL ESTATE ONLY. 3 existing tenanted buildings. Total area approximately 8,400+/- sf. Long time tenant with a 5 year lease option. Fully improved on 0.63+/-acres. 175+/- feet of street frontage. Ample parking on site. Building for production ad storage with a drive in loading door. Near Sea Isle ice production facility. Rte. 550 connects directly to Rte. 9 servicing Cape May County and Shore Points. Business is NOT for sale.