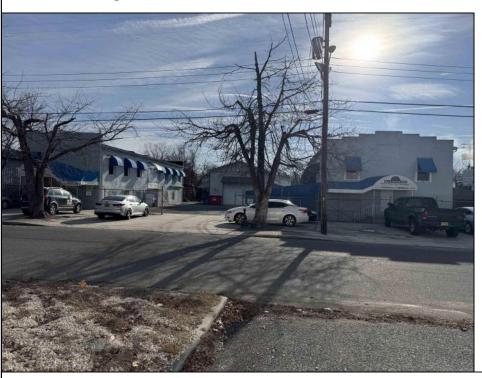

## COMMENTS

INVESTMENT SALE - REAL ESTATE ONLY. 3 existing tenanted buildings. Total area approximately 8,400+/- sf. Long time tenant with a 5 year lease option. Fully improved on 0.63+/-acres. 175+/- feet of street frontage. Ample parking on site. Building for production ad storage with a drive in loading door. Near Sea Isle ice production facility. Rte. 550 connects directly to Rte. 9 servicing Cape May County and Shore Points. Business is NOT for sale.