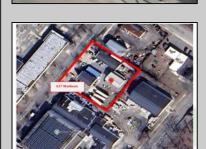

## COMMENTS

INVESTMENT SALE - REAL ESTATE ONLY. 3 existing tenanted buildings. Total area approximately 8,400+/- sf. Long time tenant with a 5 year lease option. Fully improved on 0.63+/-acres. 175+/- feet of street frontage. Ample parking on site. Building for production ad storage with a drive in loading door. Near Sea Isle ice production facility. Rte. 550 connects directly to Rte. 9 servicing Cape May County and Shore Points. Business is NOT for sale.