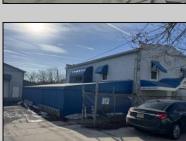

## COMMENTS

INVESTMENT SALE - REAL ESTATE ONLY. 3 existing tenanted buildings. Total area approximately 8,400+/- sf. Long time tenant with a 5 year lease option. Fully improved on 0.63+/-acres. 175+/- feet of street frontage. Ample parking on site. Building for production ad storage with a drive in loading door. Near Sea Isle ice production facility. Rte. 550 connects directly to Rte. 9 servicing Cape May County and Shore Points. Business is NOT for sale.