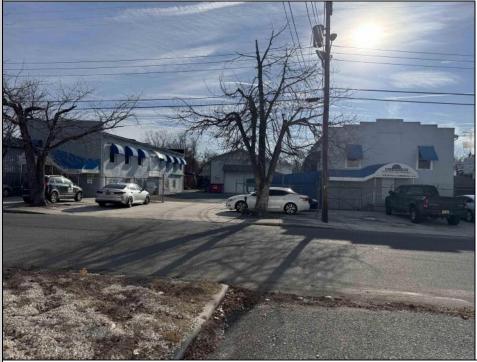

## COMMENTS

INVESTMENT SALE - REAL ESTATE ONLY. 3 existing tenanted buildings. Total area approximately 8,400+/- sf. Long time tenant with a 5 year lease option. Fully improved on 0.63+/acres. 175+/- feet of street frontage. Ample parking on site. Building for production ad storage with a drive in loading door. Near Sea Isle ice production facility. Rte. 550 connects directly to Rte. 9 servicing Cape May County and Shore Points. Business is NOT for sale.