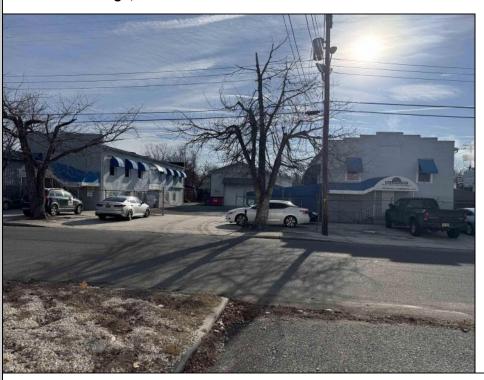

## COMMENTS

INVESTMENT SALE - REAL ESTATE ONLY. 3 existing tenanted buildings. Total area approximately 8,400+/- sf. Long time tenant with a 5 year lease option. Fully improved on 0.63+/acres. 175+/- feet of street frontage. Ample parking on site. Building for production ad storage with a drive in loading door. Near Sea Isle ice production facility. Rte. 550 connects directly to Rte. 9 servicing Cape May County and Shore Points. Business is NOT for sale.