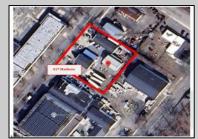

## COMMENTS

INVESTMENT SALE - REAL ESTATE ONLY. 3 existing tenanted buildings. Total area approximately 8,400+/- sf. Long time tenant with a 5 year lease option. Fully improved on 0.63+/acres. 175+/- feet of street frontage. Ample parking on site. Building for production ad storage with a drive in loading door. Near Sea Isle ice production facility. Rte. 550 connects directly to Rte. 9 servicing Cape May County and Shore Points. Business is NOT for sale.