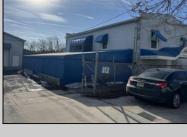

## COMMENTS

INVESTMENT SALE - REAL ESTATE ONLY. 3 existing tenanted buildings. Total area approximately 8,400+/- sf. Long time tenant with a 5 year lease option. Fully improved on 0.63+/acres. 175+/- feet of street frontage. Ample parking on site. Building for production ad storage with a drive in loading door. Near Sea Isle ice production facility. Rte. 550 connects directly to Rte. 9 servicing Cape May County and Shore Points. Business is NOT for sale.