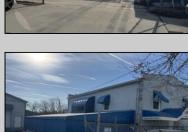

## COMMENTS

INVESTMENT SALE - REAL ESTATE ONLY. 3 existing tenanted buildings. Total area approximately 8,400+/- sf. Long time tenant with a 5 year lease option. Fully improved on 0.63+/acres. 175+/- feet of street frontage. Ample parking on site. Building for production ad storage with a drive in loading door. Near Sea Isle ice production facility. Rte. 550 connects directly to Rte. 9 servicing Cape May County and Shore Points. Business is NOT for sale.