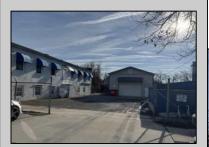

## COMMENTS

INVESTMENT SALE - REAL ESTATE ONLY. 3 existing tenanted buildings. Total area approximately 8,400+/- sf. Long time tenant with a 5 year lease option. Fully improved on 0.63+/-acres. 175+/- feet of street frontage. Ample parking on site. Building for production ad storage with a drive in loading door. Near Sea Isle ice production facility. Rte. 550 connects directly to Rte. 9 servicing Cape May County and Shore Points. Business is NOT for sale.