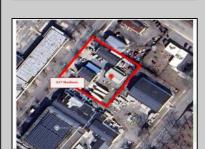

Berger Realty, Inc. 3160 Asbury Avenue Ocean City, NJ 08226 1-877-237-4371 / 609-399-0076 ☑ info@bergerrealty.com

417 Madison Woodbine Borough, NJ 08270

Asking \$395,000.00

## COMMENTS

INVESTMENT SALE - REAL ESTATE ONLY. 3 existing tenanted buildings. Total area approximately 8,400+/- sf. Long time tenant with a 5 year lease option. Fully improved on 0.63+/-acres. 175+/- feet of street frontage. Ample parking on site. Building for production ad storage with a drive in loading door. Near Sea Isle ice production facility. Rte. 550 connects directly to Rte. 9 servicing Cape May County and Shore Points. Business is NOT for sale.