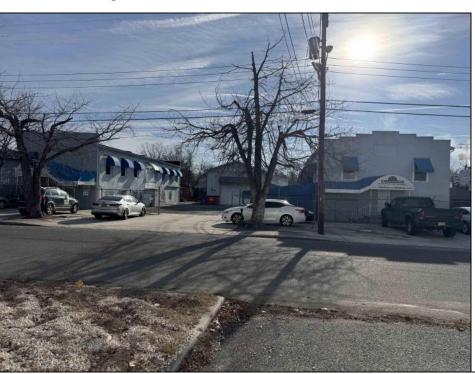

## COMMENTS

INVESTMENT SALE - REAL ESTATE ONLY. 3 existing tenanted buildings. Total area approximately 8,400+/- sf. Long time tenant with a 5 year lease option. Fully improved on 0.63+/-acres. 175+/- feet of street frontage. Ample parking on site. Building for production ad storage with a drive in loading door. Near Sea Isle ice production facility. Rte. 550 connects directly to Rte. 9 servicing Cape May County and Shore Points. Business is NOT for sale.