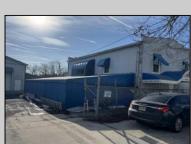

## COMMENTS

INVESTMENT SALE - REAL ESTATE ONLY. 3 existing tenanted buildings. Total area approximately 8,400+/- sf. Long time tenant with a 5 year lease option. Fully improved on 0.63+/-acres. 175+/- feet of street frontage. Ample parking on site. Building for production ad storage with a drive in loading door. Near Sea Isle ice production facility. Rte. 550 connects directly to Rte. 9 servicing Cape May County and Shore Points. Business is NOT for sale.