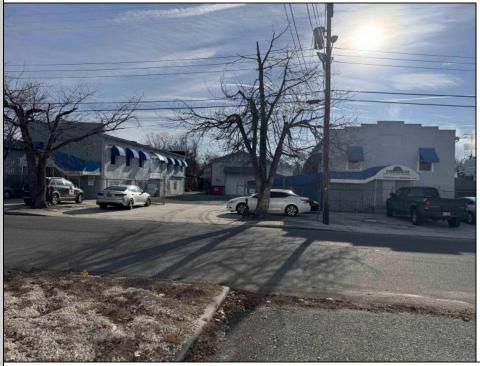

## COMMENTS

INVESTMENT SALE - REAL ESTATE ONLY. 3 existing tenanted buildings. Total area approximately 8,400+/- sf. Long time tenant with a 5 year lease option. Fully improved on 0.63+/acres. 175+/- feet of street frontage. Ample parking on site. Building for production ad storage with a drive in loading door. Near Sea Isle ice production facility. Rte. 550 connects directly to Rte. 9 servicing Cape May County and Shore Points. Business is NOT for sale.