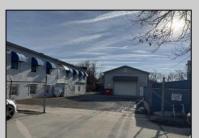

## **COMMENTS**

INVESTMENT SALE - REAL ESTATE ONLY. 3 existing tenanted buildings. Total area approximately 8,400+/- sf. Long time tenant with a 5 year lease option. Fully improved on 0.63+/acres. 175+/- feet of street frontage. Ample parking on site. Building for production ad storage with a drive in loading door. Near Sea Isle ice production facility. Rte. 550 connects directly to Rte. 9 servicing Cape May County and Shore Points. Business is NOT for sale.