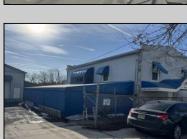

## **COMMENTS**

INVESTMENT SALE - REAL ESTATE ONLY. 3 existing tenanted buildings. Total area approximately 8,400+/- sf. Long time tenant with a 5 year lease option. Fully improved on 0.63+/acres. 175+/- feet of street frontage. Ample parking on site. Building for production ad storage with a drive in loading door. Near Sea Isle ice production facility. Rte. 550 connects directly to Rte. 9 servicing Cape May County and Shore Points. Business is NOT for sale.