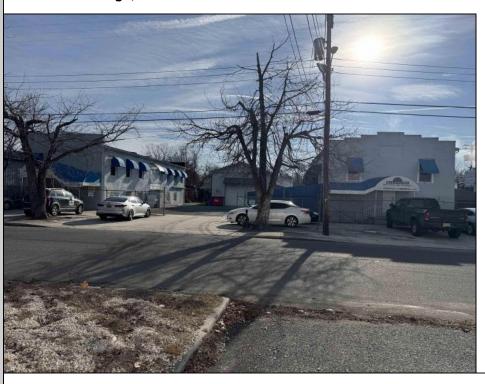

## **COMMENTS**

INVESTMENT SALE - REAL ESTATE ONLY. 3 existing tenanted buildings. Total area approximately 8,400+/- sf. Long time tenant with a 5 year lease option. Fully improved on 0.63+/acres. 175+/- feet of street frontage. Ample parking on site. Building for production ad storage with a drive in loading door. Near Sea Isle ice production facility. Rte. 550 connects directly to Rte. 9 servicing Cape May County and Shore Points. Business is NOT for sale.