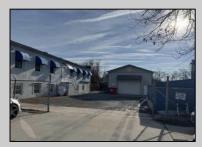

## **COMMENTS**

INVESTMENT SALE - REAL ESTATE ONLY. 3 existing tenanted buildings. Total area approximately 8,400+/- sf. Long time tenant with a 5 year lease option. Fully improved on 0.63+/-acres. 175+/- feet of street frontage. Ample parking on site. Building for production ad storage with a drive in loading door. Near Sea Isle ice production facility. Rte. 550 connects directly to Rte. 9 servicing Cape May County and Shore Points. Business is NOT for sale.