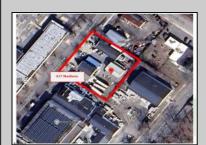

## **COMMENTS**

INVESTMENT SALE - REAL ESTATE ONLY. 3 existing tenanted buildings. Total area approximately 8,400+/- sf. Long time tenant with a 5 year lease option. Fully improved on 0.63+/-acres. 175+/- feet of street frontage. Ample parking on site. Building for production ad storage with a drive in loading door. Near Sea Isle ice production facility. Rte. 550 connects directly to Rte. 9 servicing Cape May County and Shore Points. Business is NOT for sale.

## **PROPERTY DETAILS**

Ask for Jeff Haas Berger Realty Inc 109 E 55th St., Ocean City Call: 609-399-4211 Email to: jsh@bergerrealty.com