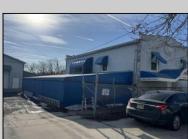

## **COMMENTS**

INVESTMENT SALE - REAL ESTATE ONLY. 3 existing tenanted buildings. Total area approximately 8,400+/- sf. Long time tenant with a 5 year lease option. Fully improved on 0.63+/-acres. 175+/- feet of street frontage. Ample parking on site. Building for production ad storage with a drive in loading door. Near Sea Isle ice production facility. Rte. 550 connects directly to Rte. 9 servicing Cape May County and Shore Points. Business is NOT for sale.