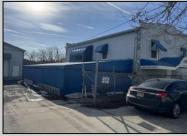

## COMMENTS

INVESTMENT SALE - REAL ESTATE ONLY. 3 existing tenanted buildings. Total area approximately 8,400+/- sf. Long time tenant with a 5 year lease option. Fully improved on 0.63+/-acres. 175+/- feet of street frontage. Ample parking on site. Building for production ad storage with a drive in loading door. Near Sea Isle ice production facility. Rte. 550 connects directly to Rte. 9 servicing Cape May County and Shore Points. Business is NOT for sale.