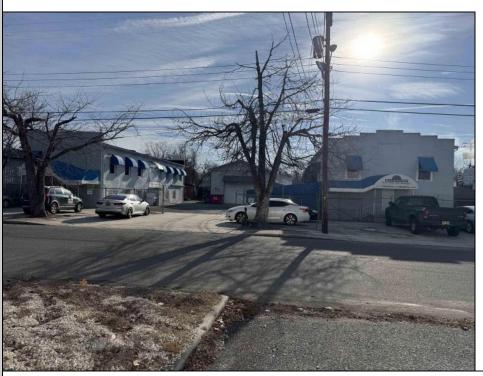

## COMMENTS

INVESTMENT SALE - REAL ESTATE ONLY. 3 existing tenanted buildings. Total area approximately 8,400+/- sf. Long time tenant with a 5 year lease option. Fully improved on 0.63+/-acres. 175+/- feet of street frontage. Ample parking on site. Building for production ad storage with a drive in loading door. Near Sea Isle ice production facility. Rte. 550 connects directly to Rte. 9 servicing Cape May County and Shore Points. Business is NOT for sale.