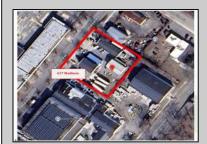

Berger Realty, Inc. 55th & Haven Avenue Ocean City, NJ 08226 609-399-0040

info@bergerrealty.com

417 Madison Woodbine Borough, NJ 08270

Asking \$395,000.00

## COMMENTS

INVESTMENT SALE - REAL ESTATE ONLY. 3 existing tenanted buildings. Total area approximately 8,400+/- sf. Long time tenant with a 5 year lease option. Fully improved on 0.63+/-acres. 175+/- feet of street frontage. Ample parking on site. Building for production ad storage with a drive in loading door. Near Sea Isle ice production facility. Rte. 550 connects directly to Rte. 9 servicing Cape May County and Shore Points. Business is NOT for sale.