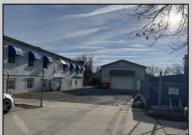

## COMMENTS

INVESTMENT SALE - REAL ESTATE ONLY. 3 existing tenanted buildings. Total area approximately 8,400+/- sf. Long time tenant with a 5 year lease option. Fully improved on 0.63+/-acres. 175+/- feet of street frontage. Ample parking on site. Building for production ad storage with a drive in loading door. Near Sea Isle ice production facility. Rte. 550 connects directly to Rte. 9 servicing Cape May County and Shore Points. Business is NOT for sale.