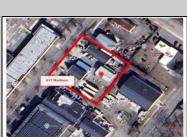

## **COMMENTS**

INVESTMENT SALE - REAL ESTATE ONLY. 3 existing tenanted buildings. Total area approximately 8,400+/- sf. Long time tenant with a 5 year lease option. Fully improved on 0.63+/-acres. 175+/- feet of street frontage. Ample parking on site. Building for production ad storage with a drive in loading door. Near Sea Isle ice production facility. Rte. 550 connects directly to Rte. 9 servicing Cape May County and Shore Points. Business is NOT for sale.