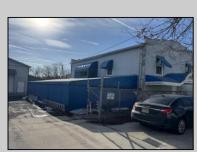

## **COMMENTS**

INVESTMENT SALE - REAL ESTATE ONLY. 3 existing tenanted buildings. Total area approximately 8,400+/- sf. Long time tenant with a 5 year lease option. Fully improved on 0.63+/-acres. 175+/- feet of street frontage. Ample parking on site. Building for production ad storage with a drive in loading door. Near Sea Isle ice production facility. Rte. 550 connects directly to Rte. 9 servicing Cape May County and Shore Points. Business is NOT for sale.