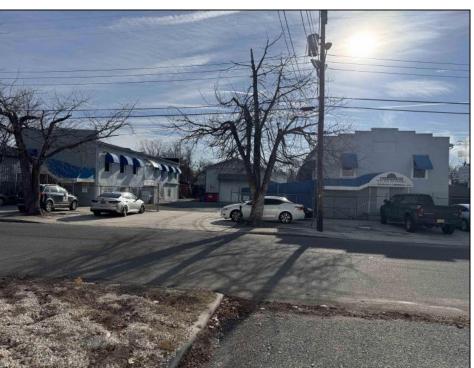

## **COMMENTS**

INVESTMENT SALE - REAL ESTATE ONLY. 3 existing tenanted buildings. Total area approximately 8,400+/- sf. Long time tenant with a 5 year lease option. Fully improved on 0.63+/-acres. 175+/- feet of street frontage. Ample parking on site. Building for production ad storage with a drive in loading door. Near Sea Isle ice production facility. Rte. 550 connects directly to Rte. 9 servicing Cape May County and Shore Points. Business is NOT for sale.