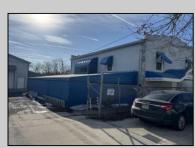

## **COMMENTS**

INVESTMENT SALE - REAL ESTATE ONLY. 3 existing tenanted buildings. Total area approximately 8,400+/- sf. Long time tenant with a 5 year lease option. Fully improved on 0.63+/-acres. 175+/- feet of street frontage. Ample parking on site. Building for production ad storage with a drive in loading door. Near Sea Isle ice production facility. Rte. 550 connects directly to Rte. 9 servicing Cape May County and Shore Points. Business is NOT for sale.