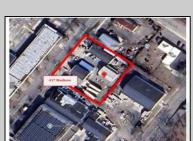

## **COMMENTS**

INVESTMENT SALE - REAL ESTATE ONLY. 3 existing tenanted buildings. Total area approximately 8,400+/- sf. Long time tenant with a 5 year lease option. Fully improved on 0.63+/-acres. 175+/- feet of street frontage. Ample parking on site. Building for production ad storage with a drive in loading door. Near Sea Isle ice production facility. Rte. 550 connects directly to Rte. 9 servicing Cape May County and Shore Points. Business is NOT for sale.