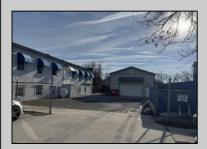

## **COMMENTS**

INVESTMENT SALE - REAL ESTATE ONLY. 3 existing tenanted buildings. Total area approximately 8,400+/- sf. Long time tenant with a 5 year lease option. Fully improved on 0.63+/-acres. 175+/- feet of street frontage. Ample parking on site. Building for production ad storage with a drive in loading door. Near Sea Isle ice production facility. Rte. 550 connects directly to Rte. 9 servicing Cape May County and Shore Points. Business is NOT for sale.