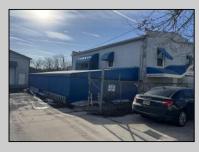

## **COMMENTS**

INVESTMENT SALE - REAL ESTATE ONLY. 3 existing tenanted buildings. Total area approximately 8,400+/- sf. Long time tenant with a 5 year lease option. Fully improved on 0.63+/-acres. 175+/- feet of street frontage. Ample parking on site. Building for production ad storage with a drive in loading door. Near Sea Isle ice production facility. Rte. 550 connects directly to Rte. 9 servicing Cape May County and Shore Points. Business is NOT for sale.