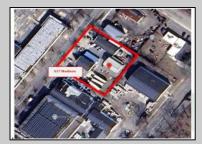

Berger Realty, Inc. 3160 Asbury Avenue Ocean City, NJ 08226 1-877-237-4371 / 609-399-0076 ☑ info@bergerrealty.com

417 Madison Woodbine Borough, NJ 08270

Asking \$395,000.00

## **COMMENTS**

INVESTMENT SALE - REAL ESTATE ONLY. 3 existing tenanted buildings. Total area approximately 8,400+/- sf. Long time tenant with a 5 year lease option. Fully improved on 0.63+/-acres. 175+/- feet of street frontage. Ample parking on site. Building for production ad storage with a drive in loading door. Near Sea Isle ice production facility. Rte. 550 connects directly to Rte. 9 servicing Cape May County and Shore Points. Business is NOT for sale.