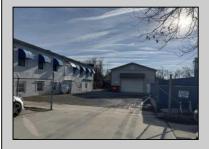

## **COMMENTS**

INVESTMENT SALE - REAL ESTATE ONLY. 3 existing tenanted buildings. Total area approximately 8,400+/- sf. Long time tenant with a 5 year lease option. Fully improved on 0.63+/-acres. 175+/- feet of street frontage. Ample parking on site. Building for production ad storage with a drive in loading door. Near Sea Isle ice production facility. Rte. 550 connects directly to Rte. 9 servicing Cape May County and Shore Points. Business is NOT for sale.