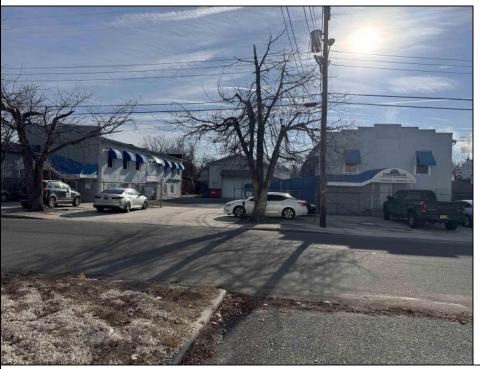

## **COMMENTS**

INVESTMENT SALE - REAL ESTATE ONLY. 3 existing tenanted buildings. Total area approximately 8,400+/- sf. Long time tenant with a 5 year lease option. Fully improved on 0.63+/-acres. 175+/- feet of street frontage. Ample parking on site. Building for production ad storage with a drive in loading door. Near Sea Isle ice production facility. Rte. 550 connects directly to Rte. 9 servicing Cape May County and Shore Points. Business is NOT for sale.