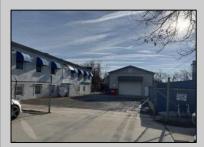

## **COMMENTS**

INVESTMENT SALE - REAL ESTATE ONLY. 3 existing tenanted buildings. Total area approximately 8,400+/- sf. Long time tenant with a 5 year lease option. Fully improved on 0.63+/-acres. 175+/- feet of street frontage. Ample parking on site. Building for production ad storage with a drive in loading door. Near Sea Isle ice production facility. Rte. 550 connects directly to Rte. 9 servicing Cape May County and Shore Points. Business is NOT for sale.