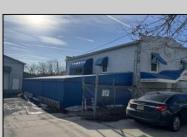

## **COMMENTS**

INVESTMENT SALE - REAL ESTATE ONLY. 3 existing tenanted buildings. Total area approximately 8,400+/- sf. Long time tenant with a 5 year lease option. Fully improved on 0.63+/-acres. 175+/- feet of street frontage. Ample parking on site. Building for production ad storage with a drive in loading door. Near Sea Isle ice production facility. Rte. 550 connects directly to Rte. 9 servicing Cape May County and Shore Points. Business is NOT for sale.