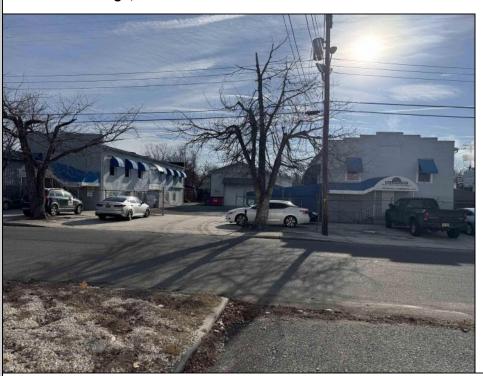

## **COMMENTS**

INVESTMENT SALE - REAL ESTATE ONLY. 3 existing tenanted buildings. Total area approximately 8,400+/- sf. Long time tenant with a 5 year lease option. Fully improved on 0.63+/-acres. 175+/- feet of street frontage. Ample parking on site. Building for production ad storage with a drive in loading door. Near Sea Isle ice production facility. Rte. 550 connects directly to Rte. 9 servicing Cape May County and Shore Points. Business is NOT for sale.