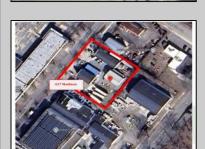

## **COMMENTS**

INVESTMENT SALE - REAL ESTATE ONLY. 3 existing tenanted buildings. Total area approximately 8,400+/- sf. Long time tenant with a 5 year lease option. Fully improved on 0.63+/-acres. 175+/- feet of street frontage. Ample parking on site. Building for production ad storage with a drive in loading door. Near Sea Isle ice production facility. Rte. 550 connects directly to Rte. 9 servicing Cape May County and Shore Points. Business is NOT for sale.