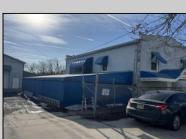

## COMMENTS

INVESTMENT SALE - REAL ESTATE ONLY. 3 existing tenanted buildings. Total area approximately 8,400+/- sf. Long time tenant with a 5 year lease option. Fully improved on 0.63+/-acres. 175+/- feet of street frontage. Ample parking on site. Building for production ad storage with a drive in loading door. Near Sea Isle ice production facility. Rte. 550 connects directly to Rte. 9 servicing Cape May County and Shore Points. Business is NOT for sale.