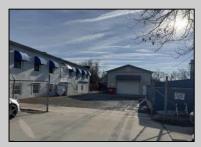

## COMMENTS

INVESTMENT SALE - REAL ESTATE ONLY. 3 existing tenanted buildings. Total area approximately 8,400+/- sf. Long time tenant with a 5 year lease option. Fully improved on 0.63+/-acres. 175+/- feet of street frontage. Ample parking on site. Building for production ad storage with a drive in loading door. Near Sea Isle ice production facility. Rte. 550 connects directly to Rte. 9 servicing Cape May County and Shore Points. Business is NOT for sale.