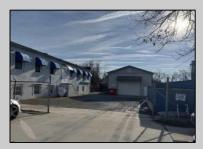

## COMMENTS

INVESTMENT SALE - REAL ESTATE ONLY. 3 existing tenanted buildings. Total area approximately 8,400+/- sf. Long time tenant with a 5 year lease option. Fully improved on 0.63+/-acres. 175+/- feet of street frontage. Ample parking on site. Building for production ad storage with a drive in loading door. Near Sea Isle ice production facility. Rte. 550 connects directly to Rte. 9 servicing Cape May County and Shore Points. Business is NOT for sale.