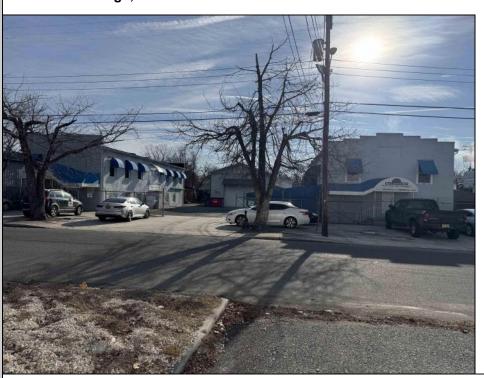

## COMMENTS

INVESTMENT SALE - REAL ESTATE ONLY. 3 existing tenanted buildings. Total area approximately 8,400+/- sf. Long time tenant with a 5 year lease option. Fully improved on 0.63+/-acres. 175+/- feet of street frontage. Ample parking on site. Building for production ad storage with a drive in loading door. Near Sea Isle ice production facility. Rte. 550 connects directly to Rte. 9 servicing Cape May County and Shore Points. Business is NOT for sale.