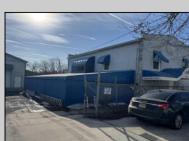

## COMMENTS

INVESTMENT SALE - REAL ESTATE ONLY. 3 existing tenanted buildings. Total area approximately 8,400+/- sf. Long time tenant with a 5 year lease option. Fully improved on 0.63+/-acres. 175+/- feet of street frontage. Ample parking on site. Building for production ad storage with a drive in loading door. Near Sea Isle ice production facility. Rte. 550 connects directly to Rte. 9 servicing Cape May County and Shore Points. Business is NOT for sale.