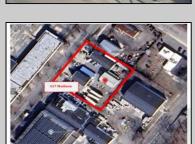

Berger Realty, Inc 1330 Bay Avenue Ocean City, NJ 08226 609-391-1330/609-391-1300

info@bergerrealty.com

info@bergerrealt

417 Madison Woodbine Borough, NJ 08270

Asking \$395,000.00

## COMMENTS

INVESTMENT SALE - REAL ESTATE ONLY. 3 existing tenanted buildings. Total area approximately 8,400+/- sf. Long time tenant with a 5 year lease option. Fully improved on 0.63+/-acres. 175+/- feet of street frontage. Ample parking on site. Building for production ad storage with a drive in loading door. Near Sea Isle ice production facility. Rte. 550 connects directly to Rte. 9 servicing Cape May County and Shore Points. Business is NOT for sale.