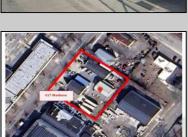

Berger Realty, Inc. 3160 Asbury Avenue Ocean City, NJ 08226 1-877-237-4371 / 609-399-0076 ☑ info@bergerrealty.com

417 Madison Woodbine Borough, NJ 08270

Asking \$395,000.00

## **COMMENTS**

INVESTMENT SALE - REAL ESTATE ONLY. 3 existing tenanted buildings. Total area approximately 8,400+/- sf. Long time tenant with a 5 year lease option. Fully improved on 0.63+/-acres. 175+/- feet of street frontage. Ample parking on site. Building for production ad storage with a drive in loading door. Near Sea Isle ice production facility. Rte. 550 connects directly to Rte. 9 servicing Cape May County and Shore Points. Business is NOT for sale.