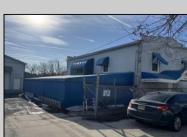

## **COMMENTS**

INVESTMENT SALE - REAL ESTATE ONLY. 3 existing tenanted buildings. Total area approximately 8,400+/- sf. Long time tenant with a 5 year lease option. Fully improved on 0.63+/-acres. 175+/- feet of street frontage. Ample parking on site. Building for production ad storage with a drive in loading door. Near Sea Isle ice production facility. Rte. 550 connects directly to Rte. 9 servicing Cape May County and Shore Points. Business is NOT for sale.