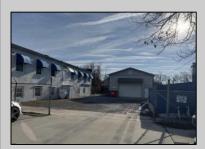

## **COMMENTS**

INVESTMENT SALE - REAL ESTATE ONLY. 3 existing tenanted buildings. Total area approximately 8,400+/- sf. Long time tenant with a 5 year lease option. Fully improved on 0.63+/-acres. 175+/- feet of street frontage. Ample parking on site. Building for production ad storage with a drive in loading door. Near Sea Isle ice production facility. Rte. 550 connects directly to Rte. 9 servicing Cape May County and Shore Points. Business is NOT for sale.