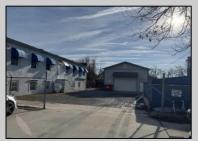

## COMMENTS

INVESTMENT SALE - REAL ESTATE ONLY. 3 existing tenanted buildings. Total area approximately 8,400+/- sf. Long time tenant with a 5 year lease option. Fully improved on 0.63+/-acres. 175+/- feet of street frontage. Ample parking on site. Building for production ad storage with a drive in loading door. Near Sea Isle ice production facility. Rte. 550 connects directly to Rte. 9 servicing Cape May County and Shore Points. Business is NOT for sale.