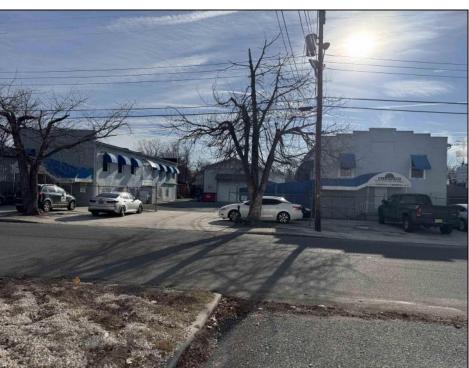

## COMMENTS

INVESTMENT SALE - REAL ESTATE ONLY. 3 existing tenanted buildings. Total area approximately 8,400+/- sf. Long time tenant with a 5 year lease option. Fully improved on 0.63+/-acres. 175+/- feet of street frontage. Ample parking on site. Building for production ad storage with a drive in loading door. Near Sea Isle ice production facility. Rte. 550 connects directly to Rte. 9 servicing Cape May County and Shore Points. Business is NOT for sale.