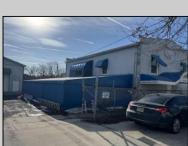

## COMMENTS

INVESTMENT SALE - REAL ESTATE ONLY. 3 existing tenanted buildings. Total area approximately 8,400+/- sf. Long time tenant with a 5 year lease option. Fully improved on 0.63+/-acres. 175+/- feet of street frontage. Ample parking on site. Building for production ad storage with a drive in loading door. Near Sea Isle ice production facility. Rte. 550 connects directly to Rte. 9 servicing Cape May County and Shore Points. Business is NOT for sale.