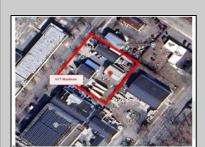

## COMMENTS

INVESTMENT SALE - REAL ESTATE ONLY. 3 existing tenanted buildings. Total area approximately 8,400+/- sf. Long time tenant with a 5 year lease option. Fully improved on 0.63+/-acres. 175+/- feet of street frontage. Ample parking on site. Building for production ad storage with a drive in loading door. Near Sea Isle ice production facility. Rte. 550 connects directly to Rte. 9 servicing Cape May County and Shore Points. Business is NOT for sale.