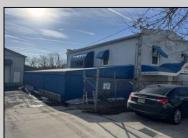

## COMMENTS

INVESTMENT SALE - REAL ESTATE ONLY. 3 existing tenanted buildings. Total area approximately 8,400+/- sf. Long time tenant with a 5 year lease option. Fully improved on 0.63+/acres. 175+/- feet of street frontage. Ample parking on site. Building for production ad storage with a drive in loading door. Near Sea Isle ice production facility. Rte. 550 connects directly to Rte. 9 servicing Cape May County and Shore Points. Business is NOT for sale.