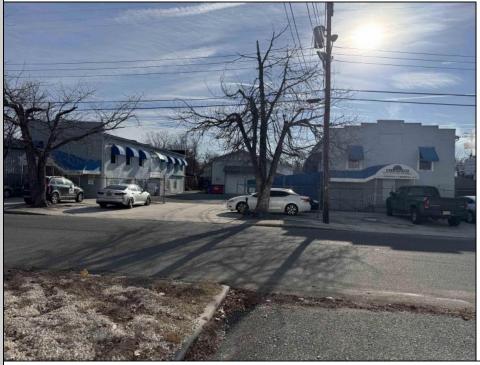

## COMMENTS

INVESTMENT SALE - REAL ESTATE ONLY. 3 existing tenanted buildings. Total area approximately 8,400+/- sf. Long time tenant with a 5 year lease option. Fully improved on 0.63+/acres. 175+/- feet of street frontage. Ample parking on site. Building for production ad storage with a drive in loading door. Near Sea Isle ice production facility. Rte. 550 connects directly to Rte. 9 servicing Cape May County and Shore Points. Business is NOT for sale.