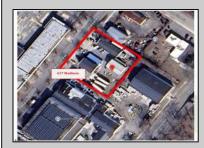

Berger Realty, Inc. 55th & Haven Avenue Ocean City, NJ 08226 609-399-0040 info@bergerrealty.com

417 Madison Woodbine Borough, NJ 08270

Asking \$395,000.00

## COMMENTS

INVESTMENT SALE - REAL ESTATE ONLY. 3 existing tenanted buildings. Total area approximately 8,400+/- sf. Long time tenant with a 5 year lease option. Fully improved on 0.63+/acres. 175+/- feet of street frontage. Ample parking on site. Building for production ad storage with a drive in loading door. Near Sea Isle ice production facility. Rte. 550 connects directly to Rte. 9 servicing Cape May County and Shore Points. Business is NOT for sale.