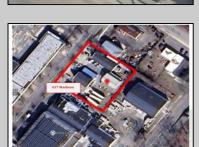

## **COMMENTS**

INVESTMENT SALE - REAL ESTATE ONLY. 3 existing tenanted buildings. Total area approximately 8,400+/- sf. Long time tenant with a 5 year lease option. Fully improved on 0.63+/-acres. 175+/- feet of street frontage. Ample parking on site. Building for production ad storage with a drive in loading door. Near Sea Isle ice production facility. Rte. 550 connects directly to Rte. 9 servicing Cape May County and Shore Points. Business is NOT for sale.