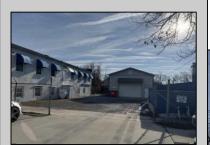

## **COMMENTS**

INVESTMENT SALE - REAL ESTATE ONLY. 3 existing tenanted buildings. Total area approximately 8,400+/- sf. Long time tenant with a 5 year lease option. Fully improved on 0.63+/-acres. 175+/- feet of street frontage. Ample parking on site. Building for production ad storage with a drive in loading door. Near Sea Isle ice production facility. Rte. 550 connects directly to Rte. 9 servicing Cape May County and Shore Points. Business is NOT for sale.