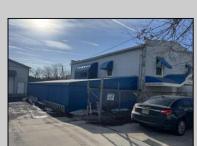

## **COMMENTS**

INVESTMENT SALE - REAL ESTATE ONLY. 3 existing tenanted buildings. Total area approximately 8,400+/- sf. Long time tenant with a 5 year lease option. Fully improved on 0.63+/-acres. 175+/- feet of street frontage. Ample parking on site. Building for production ad storage with a drive in loading door. Near Sea Isle ice production facility. Rte. 550 connects directly to Rte. 9 servicing Cape May County and Shore Points. Business is NOT for sale.