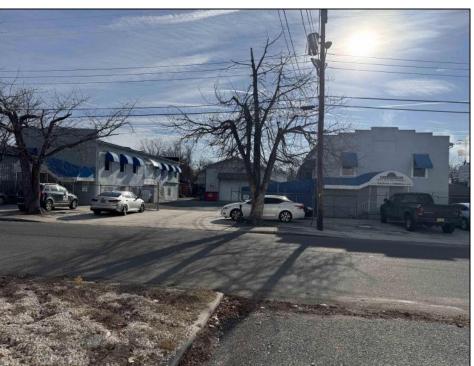

## **COMMENTS**

INVESTMENT SALE - REAL ESTATE ONLY. 3 existing tenanted buildings. Total area approximately 8,400+/- sf. Long time tenant with a 5 year lease option. Fully improved on 0.63+/-acres. 175+/- feet of street frontage. Ample parking on site. Building for production ad storage with a drive in loading door. Near Sea Isle ice production facility. Rte. 550 connects directly to Rte. 9 servicing Cape May County and Shore Points. Business is NOT for sale.