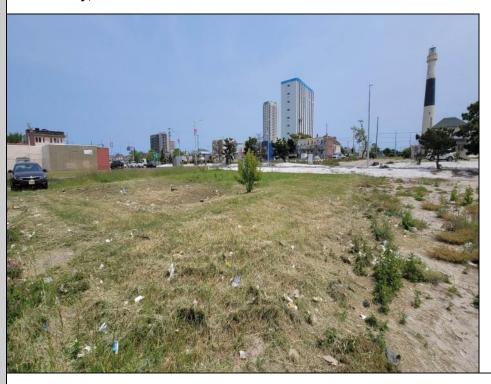

## **COMMENTS**

Don\'t miss this exceptional opportunity to secure prime vacant land in the highly sought-after Atlantic City Inlet! This lot, zoned RM-3 (Multi-Family Medium-Rise Apartment), is perfectly positioned just steps away from the Ocean Casino, a block from the exciting new water park, and a short stroll to the beach and the iconic Atlantic City Boardwalk. Invest now using a less than a Bitcoins. Additionally, consider acquiring the neighboring lot at 40 S Massachusetts. Together, these two lots offer a generous total of 4,025 square feet of potential. Both lots are available for separate purchase, so seize this opportunity while it lasts!