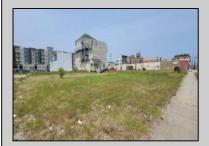

## **COMMENTS**

Don't miss this exceptional opportunity to secure prime vacant land in the highly sought-after Atlantic City Inlet! This lot, zoned RM-3 (Multi-Family Medium-Rise Apartment), is perfectly positioned just steps away from the Ocean Casino, a block from the exciting new water park, and a short stroll to the beach and the iconic Atlantic City Boardwalk. Invest now using a less than a Bitcoins. Additionally, consider acquiring the neighboring lot at 40 S Massachusetts. Together, these two lots offer a generous total of 4,025 square feet of potential. Both lots are available for separate purchase, so seize this opportunity while it lasts!