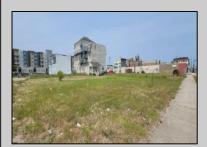

## **COMMENTS**

Don't miss this exceptional opportunity to secure prime vacant land in the highly sought-after Atlantic City Inlet! This lot, zoned RM-3 (Multi-Family Medium-Rise Apartment), is perfectly positioned just steps away from the Ocean Casino, a block from the exciting new water park, and a short stroll to the beach and the iconic Atlantic City Boardwalk. Invest now using a less than a Bitcoins. Additionally, consider acquiring the neighboring lot at 40 S Massachusetts. Together, these two lots offer a generous total of 4,025 square feet of potential. Both lots are available for separate purchase, so seize this opportunity while it lasts!