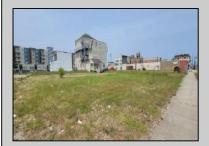

## **COMMENTS**

Donn't miss this exceptional opportunity to secure prime vacant land in the highly sought-after Atlantic City Inlet! This lot, zoned RM-3 (Multi-Family Medium-Rise Apartment), is perfectly positioned just steps away from the Ocean Casino, a block from the exciting new water park, and a short stroll to the beach and the iconic Atlantic City Boardwalk. Invest now using a less than a Bitcoins. Additionally, consider acquiring the neighboring lot at 40 S Massachusetts. Together, these two lots offer a generous total of 4,025 square feet of potential. Both lots are available for separate purchase, so seize this opportunity while it lasts!