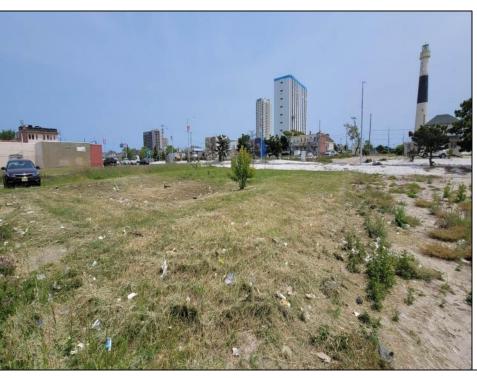

## **COMMENTS**

Don\'t miss this exceptional opportunity to secure prime vacant land in the highly sought-after Atlantic City Inlet! This lot, zoned RM-3 (Multi-Family Medium-Rise Apartment), is perfectly positioned just steps away from the Ocean Casino, a block from the exciting new water park, and a short stroll to the beach and the iconic Atlantic City Boardwalk. Invest now using a less than a Bitcoins. Additionally, consider acquiring the neighboring lot at 40 S Massachusetts. Together, these two lots offer a generous total of 4,025 square feet of potential. Both lots are available for separate purchase, so seize this opportunity while it lasts!