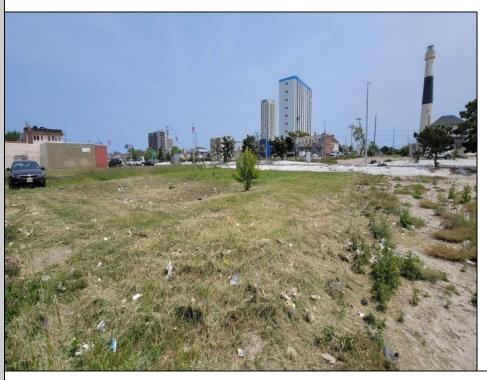

## **COMMENTS**

Don\'t miss this exceptional opportunity to secure prime vacant land in the highly sought-after Atlantic City Inlet! This lot, zoned RM-3 (Multi-Family Medium-Rise Apartment), is perfectly positioned just steps away from the Ocean Casino, a block from the exciting new water park, and a short stroll to the beach and the iconic Atlantic City Boardwalk. Invest now using a less than a Bitcoins. Additionally, consider acquiring the neighboring lot at 40 S Massachusetts. Together, these two lots offer a generous total of 4,025 square feet of potential. Both lots are available for separate purchase, so seize this opportunity while it lasts!