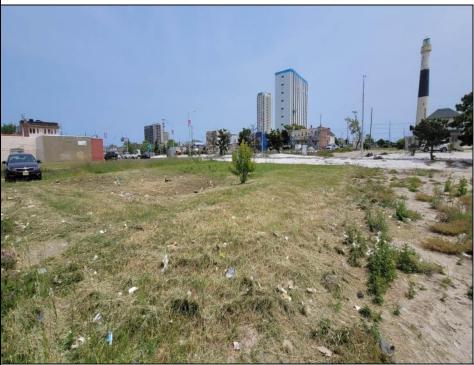

## COMMENTS

Don't miss this exceptional opportunity to secure prime vacant land in the highly sought-after Atlantic City Inlet! This lot, zoned RM-3 (Multi-Family Medium-Rise Apartment), is perfectly positioned just steps away from the Ocean Casino, a block from the exciting new water park, and a short stroll to the beach and the iconic Atlantic City Boardwalk. Invest now using a less than a Bitcoins. Additionally, consider acquiring the neighboring lot at 40 S Massachusetts. Together, these two lots offer a generous total of 4,025 square feet of potential. Both lots are available for separate purchase, so seize this opportunity while it lasts!