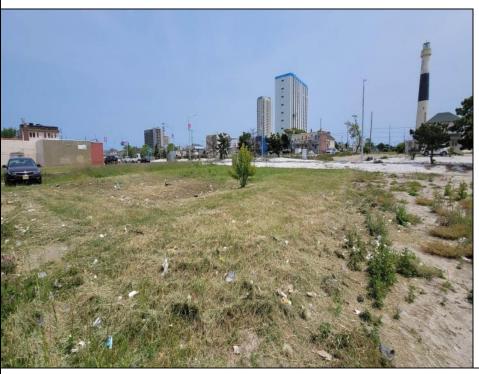

## **COMMENTS**

Don\'t miss this exceptional opportunity to secure prime vacant land in the highly sought-after Atlantic City Inlet! This lot, zoned RM-3 (Multi-Family Medium-Rise Apartment), is perfectly positioned just steps away from the Ocean Casino, a block from the exciting new water park, and a short stroll to the beach and the iconic Atlantic City Boardwalk. Invest now using a less than a Bitcoins. Additionally, consider acquiring the neighboring lot at 40 S Massachusetts. Together, these two lots offer a generous total of 4,025 square feet of potential. Both lots are available for separate purchase, so seize this opportunity while it lasts!