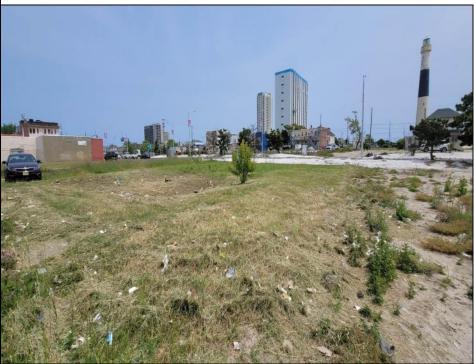

## COMMENTS

Don\'t miss this exceptional opportunity to secure prime vacant land in the highly sought-after Atlantic City Inlet! This lot, zoned RM-3 (Multi-Family Medium-Rise Apartment), is perfectly positioned just steps away from the Ocean Casino, a block from the exciting new water park, and a short stroll to the beach and the iconic Atlantic City Boardwalk. Invest now using a less than a Bitcoins. Additionally, consider acquiring the neighboring lot at 40 S Massachusetts. Together, these two lots offer a generous total of 4,025 square feet of potential. Both lots are available for separate purchase, so seize this opportunity while it lasts! **PROPERTY DETAILS** 