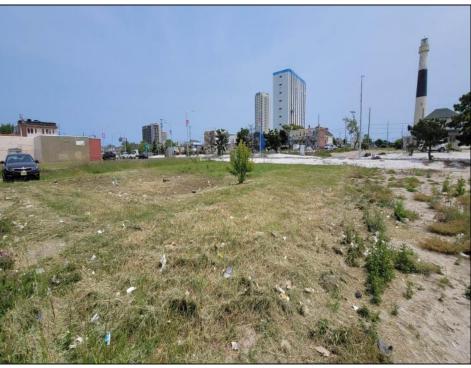

## COMMENTS

Don\'t miss this exceptional opportunity to secure prime vacant land in the highly sought-after Atlantic City Inlet! This lot, zoned RM-3 (Multi-Family Medium-Rise Apartment), is perfectly positioned just steps away from the Ocean Casino, a block from the exciting new water park, and a short stroll to the beach and the iconic Atlantic City Boardwalk. Invest now using a less than a Bitcoins. Additionally, consider acquiring the neighboring lot at 40 S Massachusetts. Together, these two lots offer a generous total of 4,025 square feet of potential. Both lots are available for separate purchase, so seize this opportunity while it lasts!