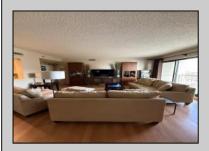

## **COMMENTS**

COME STEAL THIS FABULOIS CONDO!!! BEST PRICED TAHOE IN WHOLE BUILDING AT THIS TIME!!!! OCEAN AND BAY VIEWS !!! This spacious one-bedroom Tahoe model, located on the 11th floor of Ocean Club, offers a serene living environment. It features one bedroom and one and a half bathrooms, beautifully blending classic charm with modern sophistication. Although the condo is in its original condition, it has been meticulously maintained, ensuring timeless appeal while enhancing comfort and functionality. The open living room exudes warmth and is furnished with carefully selected upgraded pieces that strike a perfect balance between coziness and luxury. IT COMES FULLY FURNISHED !!! Additionally, there is a Wallbed by Wilding that converts into a comfortable sleeper for two, complete with a queen mattress. In my opinion, this exceptional move-in-ready condo is perfect for you and your family to enjoy right away. It will be sold in an "as-is" condition.