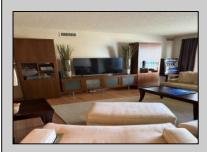

## **COMMENTS**

COME STEAL THIS FABULOIS CONDO!!! BEST PRICED TAHOE IN WHOLE BUILDING AT THIS TIME!!!! OCEAN AND BAY VIEWS !!! This spacious one-bedroom Tahoe model, located on the 11th floor of Ocean Club, offers a serene living environment. It features one bedroom and one and a half bathrooms, beautifully blending classic charm with modern sophistication. Although the condo is in its original condition, it has been meticulously maintained, ensuring timeless appeal while enhancing comfort and functionality. The open living room exudes warmth and is furnished with carefully selected upgraded pieces that strike a perfect balance between coziness and luxury. IT COMES FULLY FURNISHED !!! Additionally, there is a Wallbed by Wilding that converts into a comfortable sleeper for two, complete with a queen mattress. In my opinion, this exceptional move-in-ready condo is perfect for you and your family to enjoy right away. It will be sold in an "as-is" condition.