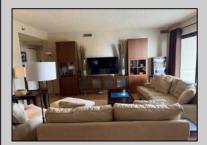

## **COMMENTS**

COME STEAL THIS FABULOIS CONDO!!! BEST PRICED TAHOE IN WHOLE BUILDING AT THIS TIME!!!! OCEAN AND BAY VIEWS !!! This spacious one-bedroom Tahoe model, located on the 11th floor of Ocean Club, offers a serene living environment. It features one bedroom and one and a half bathrooms, beautifully blending classic charm with modern sophistication. Although the condo is in its original condition, it has been meticulously maintained, ensuring timeless appeal while enhancing comfort and functionality. The open living room exudes warmth and is furnished with carefully selected upgraded pieces that strike a perfect balance between coziness and luxury. IT COMES FULLY FURNISHED !!! Additionally, there is a Wallbed by Wilding that converts into a comfortable sleeper for two, complete with a queen mattress. In my opinion, this exceptional move-in-ready condo is perfect for you and your family to enjoy right away. It will be sold in an "as-is" condition.