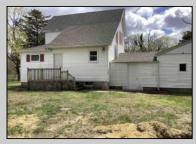

## COMMENTS

New roof and new septic tank to be installed soon. Three bedrooms and 3 bathrooms this home is ready for its next owner. Downstairs has been recently painted and half of kitchen cabinets have been replaced. 100 x 150 wooded lot that has a detached shed with electric. Shed has many options to maximize its usage. This home needs a little TLC but has potential. Schedule your showing today.