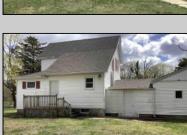

## COMMENTS

New roof and new septic tank to be installed soon. Three bedrooms and 3 bathrooms this home is ready for its next owner. Downstairs has been recently painted and half of kitchen cabinets have been replaced. 100 x 150 wooded lot that has a detached shed with electric. Shed has many options to maximize its usage. This home needs a little TLC but has potential. Schedule your showing today.