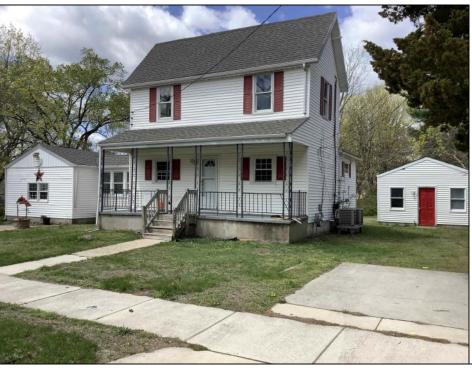

## **COMMENTS**

New roof and new septic tank to be installed soon. Three bedrooms and 3 bathrooms this home is ready for its next owner. Downstairs has been recently painted and half of kitchen cabinets have been replaced. 100 x 150 wooded lot that has a detached shed with electric. Shed has many options to maximize its usage. This home needs a little TLC but has potential. Schedule your showing today.