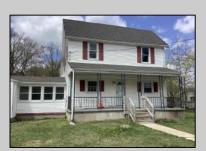

## **COMMENTS**

New roof and new septic tank to be installed soon. Three bedrooms and 3 bathrooms this home is ready for its next owner. Downstairs has been recently painted and half of kitchen cabinets have been replaced. 100 x 150 wooded lot that has a detached shed with electric. Shed has many options to maximize its usage. This home needs a little TLC but has potential. Schedule your showing today.