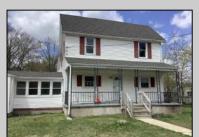

## **COMMENTS**

New roof and new septic tank to be installed soon. Three bedrooms and 3 bathrooms this home is ready for its next owner. Downstairs has been recently painted and half of kitchen cabinets have been replaced. 100 x 150 wooded lot that has a detached shed with electric. Shed has many options to maximize its usage. This home needs a little TLC but has potential. Schedule your showing today.