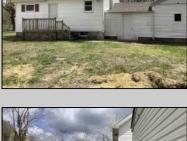

## **COMMENTS**

New roof and new septic tank to be installed soon. Three bedrooms and 3 bathrooms this home is ready for its next owner. Downstairs has been recently painted and half of kitchen cabinets have been replaced. 100 x 150 wooded lot that has a detached shed with electric. Shed has many options to maximize its usage. This home needs a little TLC but has potential. Schedule your showing today.