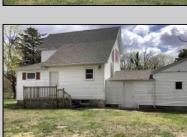

## **COMMENTS**

New roof and new septic tank to be installed soon. Three bedrooms and 3 bathrooms this home is ready for its next owner. Downstairs has been recently painted and half of kitchen cabinets have been replaced. 100 x 150 wooded lot that has a detached shed with electric. Shed has many options to maximize its usage. This home needs a little TLC but has potential. Schedule your showing today.