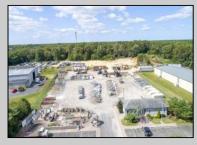

## 1333 Doughty Rd Egg Harbor Township, NJ 08234

Asking \$2,199,000.00

## COMMENTS

Exciting Business Opportunity Available: Established Landscape Supply Yard for Sale, including Real Estate. This well-established landscape supply business, coupled with valuable acreage, is now on the market. Strategically located for convenient access to all shore points-North, South, East, and West-the property offers significant potential for growth and success. Serious inquiries may benefit from seller financing, subject to the approval of qualified buyers with a minimum down payment of 50%. Please note that the seller reserves the right to evaluate the buyer\'s qualifications and business experience to ensure a mutually beneficial transaction. SERIOUS INQUIRES ONLY