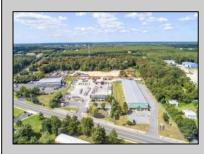

## 1333 Doughty Rd Egg Harbor Township, NJ 08234

Asking \$2,199,000.00

## COMMENTS

Exciting Business Opportunity Available: Established Landscape Supply Yard for Sale, including Real Estate. This well-established landscape supply business, coupled with valuable acreage, is now on the market. Strategically located for convenient access to all shore points-North, South, East, and West-the property offers significant potential for growth and success. Serious inquiries may benefit from seller financing, subject to the approval of qualified buyers with a minimum down payment of 50%. Please note that the seller reserves the right to evaluate the buyer\'s qualifications and business experience to ensure a mutually beneficial transaction. SERIOUS INQUIRES ONLY