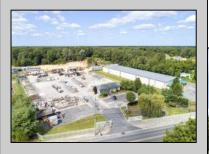

## 1333 Doughty Rd Egg Harbor Township, NJ 08234

Asking \$2,199,000.00

## COMMENTS

Exciting Business Opportunity Available: Established Landscape Supply Yard for Sale, including Real Estate. This well-established landscape supply business, coupled with valuable acreage, is now on the market. Strategically located for convenient access to all shore points-North, South, East, and West-the property offers significant potential for growth and success. Serious inquiries may benefit from seller financing, subject to the approval of qualified buyers with a minimum down payment of 50%. Please note that the seller reserves the right to evaluate the buyer\'s qualifications and business experience to ensure a mutually beneficial transaction. SERIOUS INQUIRES ONLY