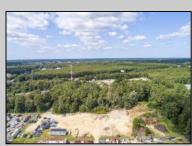

## 1333 Doughty Rd Egg Harbor Township, NJ 08234

Asking \$2,199,000.00

## COMMENTS

Exciting Business Opportunity Available: Established Landscape Supply Yard for Sale, including Real Estate. This well-established landscape supply business, coupled with valuable acreage, is now on the market. Strategically located for convenient access to all shore points-North, South, East, and West-the property offers significant potential for growth and success. Serious inquiries may benefit from seller financing, subject to the approval of qualified buyers with a minimum down payment of 50%. Please note that the seller reserves the right to evaluate the buyer\'s qualifications and business experience to ensure a mutually beneficial transaction. SERIOUS INQUIRES ONLY