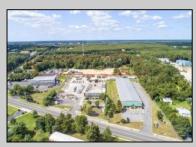

## 1333 Doughty Rd Egg Harbor Township, NJ 08234

## **COMMENTS**

Exciting Business Opportunity Available: Established Landscape Supply Yard for Sale, including Real Estate. This well-established landscape supply business, coupled with valuable acreage, is now on the market. Strategically located for convenient access to all shore points—North, South, East, and West—the property offers significant potential for growth and success. Serious inquiries may benefit from seller financing, subject to the approval of qualified buyers with a minimum down payment of 50%. Please note that the seller reserves the right to evaluate the buyer's qualifications and business experience to ensure a mutually beneficial transaction. SERIOUS INQUIRES ONLY