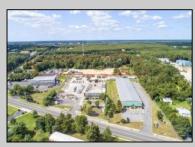

## 1333 Doughty Rd Egg Harbor Township, NJ 08234

## **COMMENTS**

Exciting Business Opportunity Available: Established Landscape Supply Yard for Sale, including Real Estate. This well-established landscape supply business, coupled with valuable acreage, is now on the market. Strategically located for convenient access to all shore points—North, South, East, and West—the property offers significant potential for growth and success. Serious inquiries may benefit from seller financing, subject to the approval of qualified buyers with a minimum down payment of 50%. Please note that the seller reserves the right to evaluate the buyer's qualifications and business experience to ensure a mutually beneficial transaction. SERIOUS INQUIRES ONLY