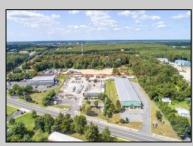

## 1333 Doughty Rd Egg Harbor Township, NJ 08234

## **COMMENTS**

Exciting Business Opportunity Available: Established Landscape Supply Yard for Sale, including Real Estate. This well-established landscape supply business, coupled with valuable acreage, is now on the market. Strategically located for convenient access to all shore points—North, South, East, and West—the property offers significant potential for growth and success. Serious inquiries may benefit from seller financing, subject to the approval of qualified buyers with a minimum down payment of 50%. Please note that the seller reserves the right to evaluate the buyer's qualifications and business experience to ensure a mutually beneficial transaction. SERIOUS INQUIRES ONLY