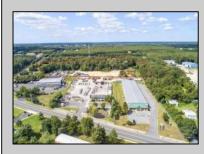

## 1333 Doughty Rd Egg Harbor Township, NJ 08234

Asking \$2,199,000.00

## COMMENTS

Exciting Business Opportunity Available: Established Landscape Supply Yard for Sale, including Real Estate. This well-established landscape supply business, coupled with valuable acreage, is now on the market. Strategically located for convenient access to all shore points—North, South, East, and West—the property offers significant potential for growth and success. Serious inquiries may benefit from seller financing, subject to the approval of qualified buyers with a minimum down payment of 50%. Please note that the seller reserves the right to evaluate the buyer's qualifications and business experience to ensure a mutually beneficial transaction. SERIOUS INQUIRES ONLY