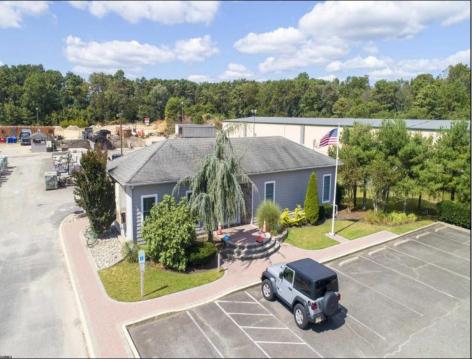

## 1333 Doughty Rd Egg Harbor Township, NJ 08234

Asking \$2,199,000.00

## COMMENTS

Exciting Business Opportunity Available: Established Landscape Supply Yard for Sale, including Real Estate. This well-established landscape supply business, coupled with valuable acreage, is now on the market. Strategically located for convenient access to all shore points—North, South, East, and West—the property offers significant potential for growth and success. Serious inquiries may benefit from seller financing, subject to the approval of qualified buyers with a minimum down payment of 50%. Please note that the seller reserves the right to evaluate the buyer's qualifications and business experience to ensure a mutually beneficial transaction. SERIOUS INQUIRES ONLY