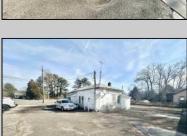

## **COMMENTS**

For Rent \*\*\*\*\*\*Approved and Operating Used Car Business with the Same Owner is now getting ready to Retire after 40 Years of Success at same location. Dealership had over 200 cars during its heyday! \$2800 per month rent for entire complex or \$2000 for 2 Car Garage only w/ Lifts. Also listed for Sale. Parkside Motor Sales has Highway Sign, Office w/ living quarters and bathroom, 2 Car Detached Garage w/ 2 lifts, 2 Bedroom Trailer on property. Selling in \"as is\" condition buyer responsible for own due diligence. Great opportunity to start your own car biz at a super affordable price.