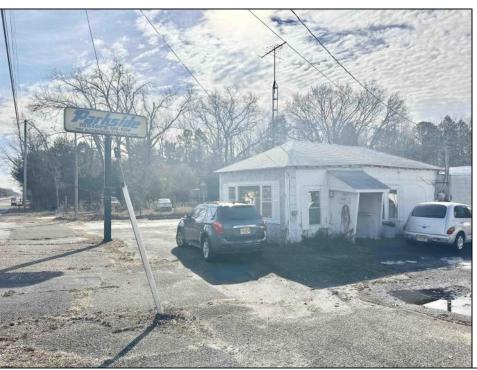

## **COMMENTS**

For Rent \*\*\*\*\*\*Approved and Operating Used Car Business with the Same Owner is now getting ready to Retire after 40 Years of Success at same location. Dealership had over 200 cars during its heyday! \$2800 per month rent for entire complex or \$2000 for 2 Car Garage only w/ Lifts. Also listed for Sale. Parkside Motor Sales has Highway Sign, Office w/ living quarters and bathroom, 2 Car Detached Garage w/ 2 lifts, 2 Bedroom Trailer on property. Selling in \"as is\" condition buyer responsible for own due diligence. Great opportunity to start your own car biz at a super affordable price.

## PROPERTY DETAILS

OutsideFeatures ParkingGa
Restrooms 11 or More
Sign Off Street
Storage Building

ParkingGarage Heating
11 or More Spaces Forced Air
Off Street Gas-Natural
Space/Wall/Floor

Water Private