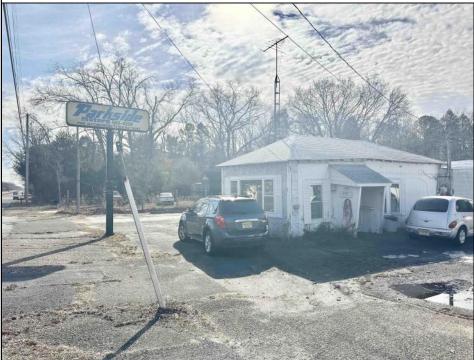

## COMMENTS

For Rent \*\*\*\*\*\*Approved and Operating Used Car Business with the Same Owner is now getting ready to Retire after 40 Years of Success at same location. Dealership had over 200 cars during its heyday! \$2800 per month rent for entire complex or \$2000 for 2 Car Garage only w/ Lifts. Also listed for Sale. Parkside Motor Sales has Highway Sign, Office w/ living quarters and bathroom, 2 Car Detached Garage w/ 2 lifts, 2 Bedroom Trailer on property. Selling in \"as is\" condition buyer responsible for own due diligence. Great opportunity to start your own car biz at a super affordable price.