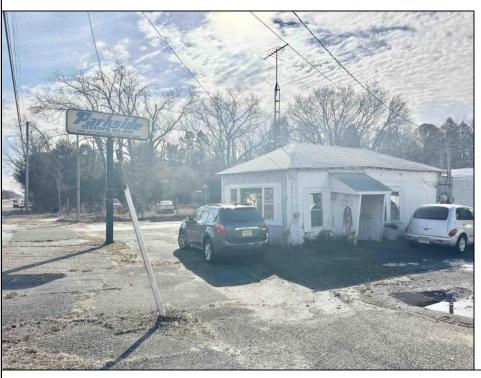

## **COMMENTS**

\*\*\*\*\*\*\*\*Approved and Operating Used Car Business with the Same Owner is now getting ready to Retire after 40 Years of Success at same location. Dealership had over 200 cars during its heyday! Parkside Motor Sales has Highway Sign, Office w/ living quarters and bathroom, 2 Car Detached Garage w/ 2 lifts, 2 Bedroom Trailer on property. Selling in \"as is\" condition buyer responsible for own due diligence. Great opportunity to start your own car biz at a super affordable price.

|                  | PROPERTY DETAILS  |                  |         |
|------------------|-------------------|------------------|---------|
| OutsideFeatures  | ParkingGarage     | Heating          | Water   |
| Restrooms        | 11 or More Spaces | Forced Air       | Private |
| Sign             | Off Street        | Gas-Natural      |         |
| Storage Building |                   | Space/Wall/Floor |         |