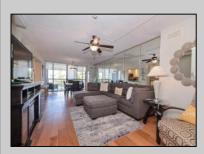

## COMMENTS

Rare end corner unit available at Ocean Colony. This unit (#326) was renovated and the reconfigured floor plan transformed it from a 2BR to 3BR/2BA unit with all three bedrooms leading to one of two huge outside balconies. Condo fees remain charged at the 2BR rate not the higher 3BR rate. Updated kitchen, large owner's suite with beautiful tiled shower, guest bath with tiled tub surround. Ocean City\'s premier boardwalk front building offers resort style amenities including heated pool, game room, fitness center with sauna, community room and sports court with basketball court & pickleball court. Spacious 1200 square feet of living space plus two huge outside balconies one facing north the other west. Deeded parking space #207 and storage locker 30.