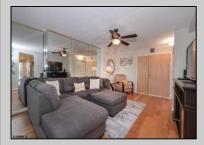

## COMMENTS

Rare end corner unit available at Ocean Colony. This unit (#326) was renovated and the reconfigured floor plan transformed it from a 2BR to 3BR/2BA unit with all three bedrooms leading to one of two huge outside balconies. Condo fees remain charged at the 2BR rate not the higher 3BR rate. Updated kitchen, large owner's suite with beautiful tiled shower, guest bath with tiled tub surround. Ocean City\'s premier boardwalk front building offers resort style amenities including heated pool, game room, fitness center with sauna, community room and sports court with basketball court & pickleball court. Spacious 1200 square feet of living space plus two huge outside balconies one facing north the other west. Deeded parking space #207 and storage locker 30.