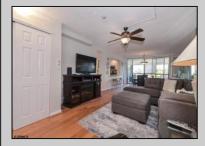

## COMMENTS

Rare end corner unit available at Ocean Colony. This unit (#326) was renovated and the reconfigured floor plan transformed it from a 2BR to 3BR/2BA unit with all three bedrooms leading to one of two huge outside balconies. Condo fees remain charged at the 2BR rate not the higher 3BR rate. Updated kitchen, large owner's suite with beautiful tiled shower, guest bath with tiled tub surround. Ocean City\'s premier boardwalk front building offers resort style amenities including heated pool, game room, fitness center with sauna, community room and sports court with basketball court & pickleball court. Spacious 1200 square feet of living space plus two huge outside balconies one facing north the other west. Deeded parking space #207 and storage locker 30.