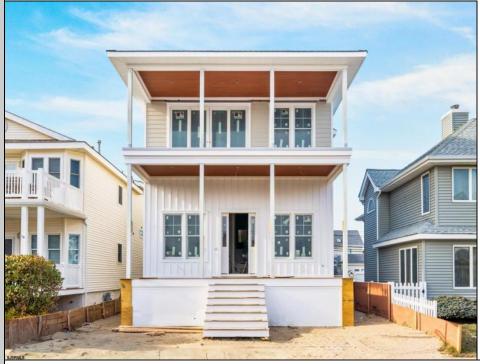

## 2112-14 Wesley Ocean City, NJ 08226

Asking \$5,845,000.00

## COMMENTS

BRAND NEW GOLD COAST DUPLEX! Modern Luxury and Coastal vibes collide in this Stunning New Construction. This property will offer a total of 10 Bedrooms, 8 Bathrooms, 2 half baths, open concept living with custom DESIGN and top of the line finishes. OWN the whole building! Use as a single family. Upgrades include: ELEVATOR, Board & Batten accent walls in all bedrooms, vaulted ceiling on 2nd floor and 12 ft. coffered ceiling on 1st floor, bar sink in kitchen, custom trimmed doorways, upgraded shiplap surround fireplace, accent wall in primary bedroom, front and rear covered porches, private bonus room and cabanas for each unit, garage and off street parking. Exterior upgrades include: Roof top deck, Hardie board plank siding, Mahogany cap railings and Versatex ceilings. Located across from the Beach & ready for SUMMER delivery! Easy to show.