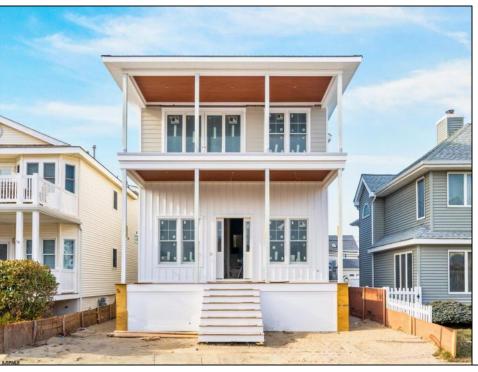

## **COMMENTS**

BRAND NEW GOLD COAST CONDO with Spectacular Ocean Views! Modern Luxury and Coastal vibes collide in this Stunning New Construction. The 2nd floor will offer 5 Bedrooms, 4.5 Bathrooms, open concept living with custom DESIGN and top of the line finishes. Upgrades include: ELEVATOR, Board & Batten accent walls in all bedrooms, vaulted ceiling, bar sink in kitchen, custom trimmed doorways, upgraded shiplap surround fireplace, accent wall in primary bedroom, front and rear covered porches, private bonus room and cabanas for each unit, garage and off street parking. Exterior upgrades include: Roof top deck, Hardie board plank siding, Mahogany cap railings and Versatex ceilings. Located across from the Beach! Easy to show.