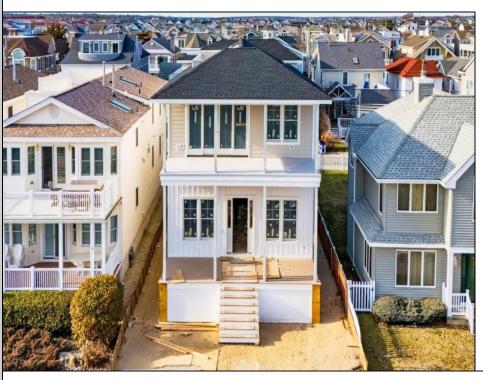

## **COMMENTS**

BRAND NEW GOLD COAST CONDO! Modern Luxury and Coastal vibes collide in this Stunning New Construction. The 1st floor will offer 5 Bedrooms, 4.5 Bathrooms, open concept living with custom DESIGN and top of the line finishes. Upgrades include: ELEVATOR, Board & Batten accent walls in all bedrooms, coffered 12 FT. ceiling, bar sink in kitchen, custom trimmed doorways, upgraded shiplap surround fireplace, accent wall in primary bedroom, front and rear covered porches, private bonus room and cabanas for each unit, garage and off street parking. Exterior upgrades include: Hardie board plank siding, Mahogany cap railings and Versatex ceilings. Located across from the Beach & Ready for SUMMER delivery! Easy to show.